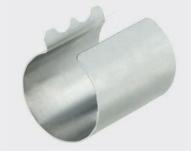

## If you want to strengthen your system... ...simple and universal combine your lightweight connections

The new reduction sleeves from RK Rose+Krieger now allow these lightweight systems to be easily extended with the aluminium clamp connectors and tubes from the RK Rose+Krieger Solid Clamps system. The 28 adapter sleeve reduces the 30 mm internal diameter of the aluminium clamp to the standard 28

mm tube size. In this way, it allows for a direct connection between the two systems, giving the user greater freedom with regards to a system design.

Up until now, it was not possible to combine the two systems. But thanks to the new adapter sleeves, users can now connect up 28 mm

## Simple adaption of the tube connection systems

The reducing sleeves couldn't be easier to mount.

Push the sleeve in the RK-tube connector, set up the clamping screw (the sleeve is now safe against axial movement and twisting), the tube with Ø 28 mm can be now connected – Done!