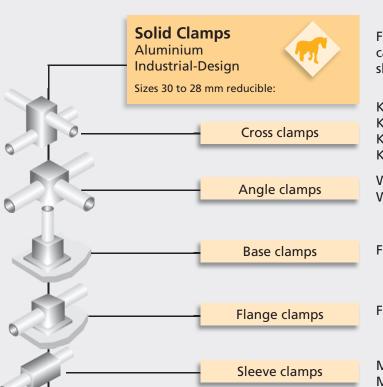

Following RK-tube connectors can be combined with adapter sleeves:

K 30, 30x25, 30x20 KD 30x18, 30x16, 30x15, 30x14, 30x12 KR 30 KVR 30

W 30 WE 30

FS 30

FK 30, 30-4

M 30 MD 30x25

S 30

Insert clamps