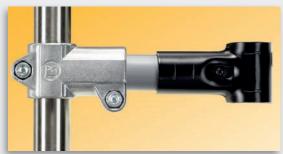

## Simple adaption of the tube connection systems

The reducing sleeves couldn't be easier to mount.

Push the sleeve in the RK-tube connector, set up the clamping screw (the sleeve is now safe against axial movement and twisting), the tube with Ø 28 mm can be now connected – Done!