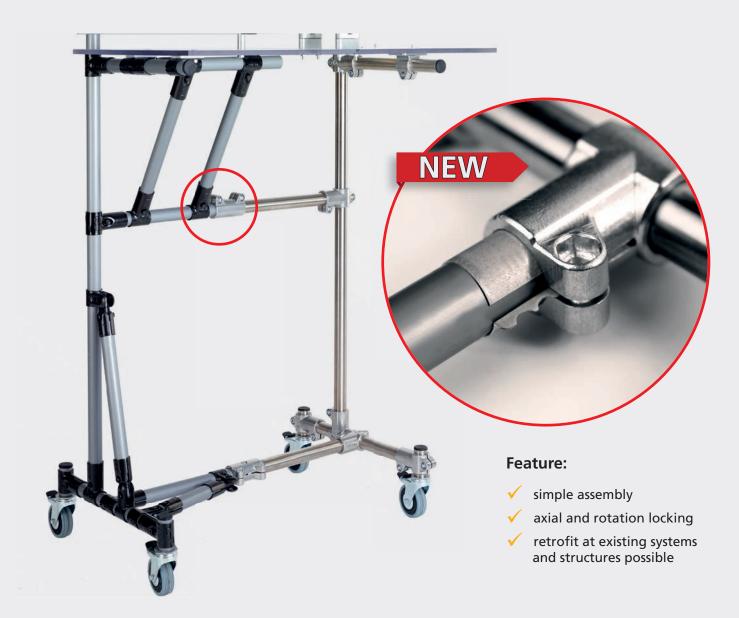

## If you want to strengthen your system... ...simple and universal combine your lightweight connections

The new reduction sleeves from RK Rose+Krieger now allow these lightweight systems to be easily extended with the aluminium clamp connectors and tubes from the RK Rose+Krieger Solid Clamps system. The 28 adapter sleeve reduces the 30 mm internal diameter of the aluminium clamp to the standard 28

mm tube size. In this way, it allows for a direct connection between the two systems, giving the user greater freedom with regards to a system design.

Up until now, it was not possible to combine the two systems. But thanks to the new adapter sleeves, users can now connect up 28 mm

lightweight systems that use sheet metal connectors and Solid Clamps from RK Rose+Krieger. The reducing bushes are very easy to mount and have axial and rotation locking. This alternative gives the user the benefit of the considerably greater variety that the Solid Clamps system from RK Rose+Krieger offers.