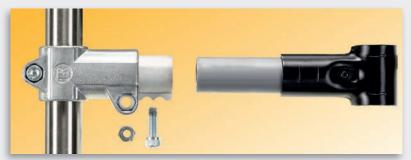

## Simple adaption of the tube connection systems

The reducing sleeves couldn't be easier to mount.

Push the sleeve in the RK-tube connector, set up the clamping screw (the sleeve is now safe against axial movement and twisting), the tube with Ø 28 mm can be now connected – Done!